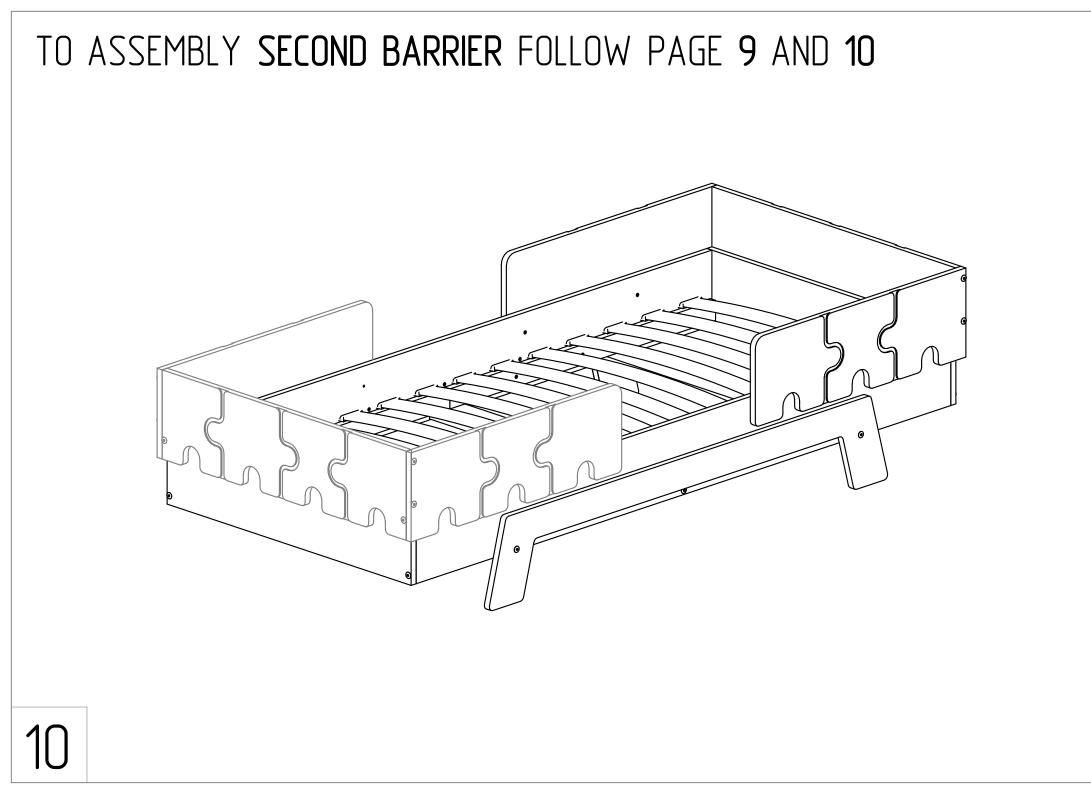

## BARRIER

| SCREWS |    |  |
|--------|----|--|
| S60    | x2 |  |
| S50    | x4 |  |
| W25    | x4 |  |

| BARRIER |    |
|---------|----|
| BR      | x1 |
| BRP     | x1 |
| BRL     | x1 |