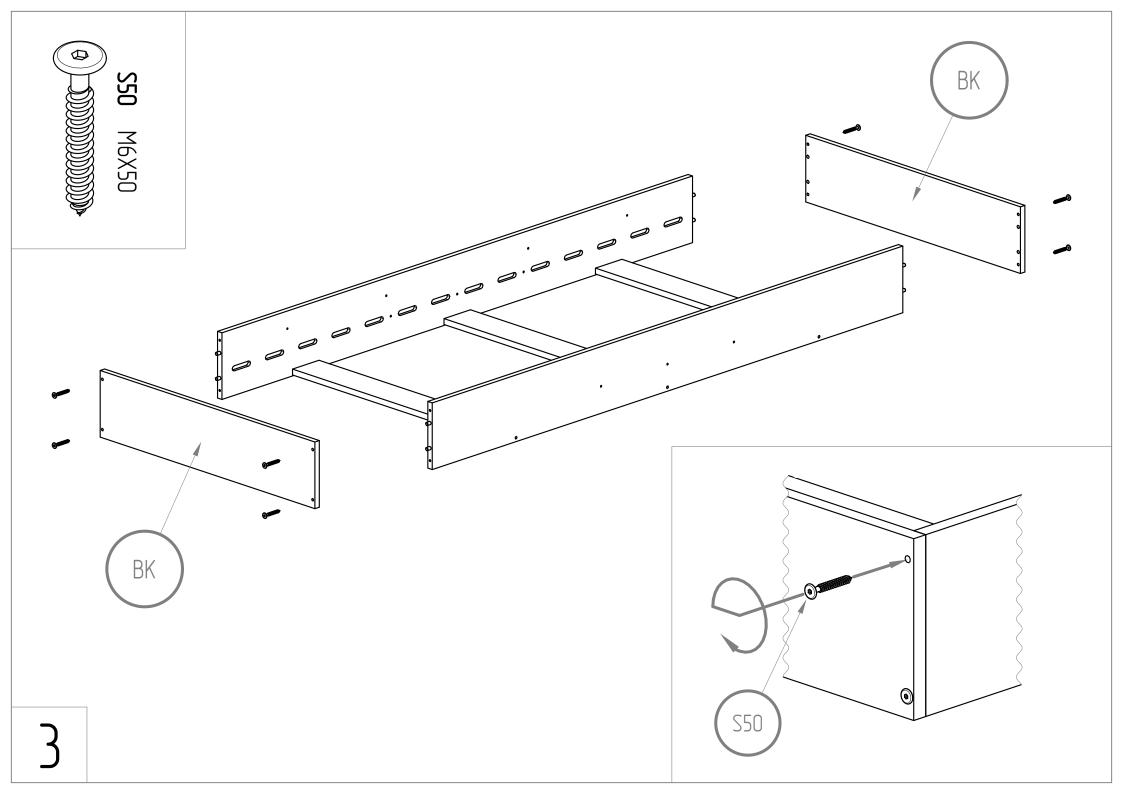

| BD ST                                 |        |         |  |
|---------------------------------------|--------|---------|--|
|                                       | PUZZLE |         |  |
|                                       | BD     | x2      |  |
| NG C                                  | BK     | x2      |  |
|                                       | NG     | x2      |  |
|                                       | LKS    | x3      |  |
| BK                                    | LDS    | x4      |  |
|                                       | ST     | x12-x16 |  |
|                                       | SCRE   | SCREWS  |  |
|                                       | S60    | x4      |  |
|                                       | S50    | x10     |  |
| X30 M30 M4X30   X50 M6X50   X60 M6X50 |        | хб      |  |
| 0 M6X50<br>0 M6X50                    | W25    | x12     |  |
| 50 M6X50<br>1                         | K8     | x20     |  |
|                                       | PL     | x24-32  |  |