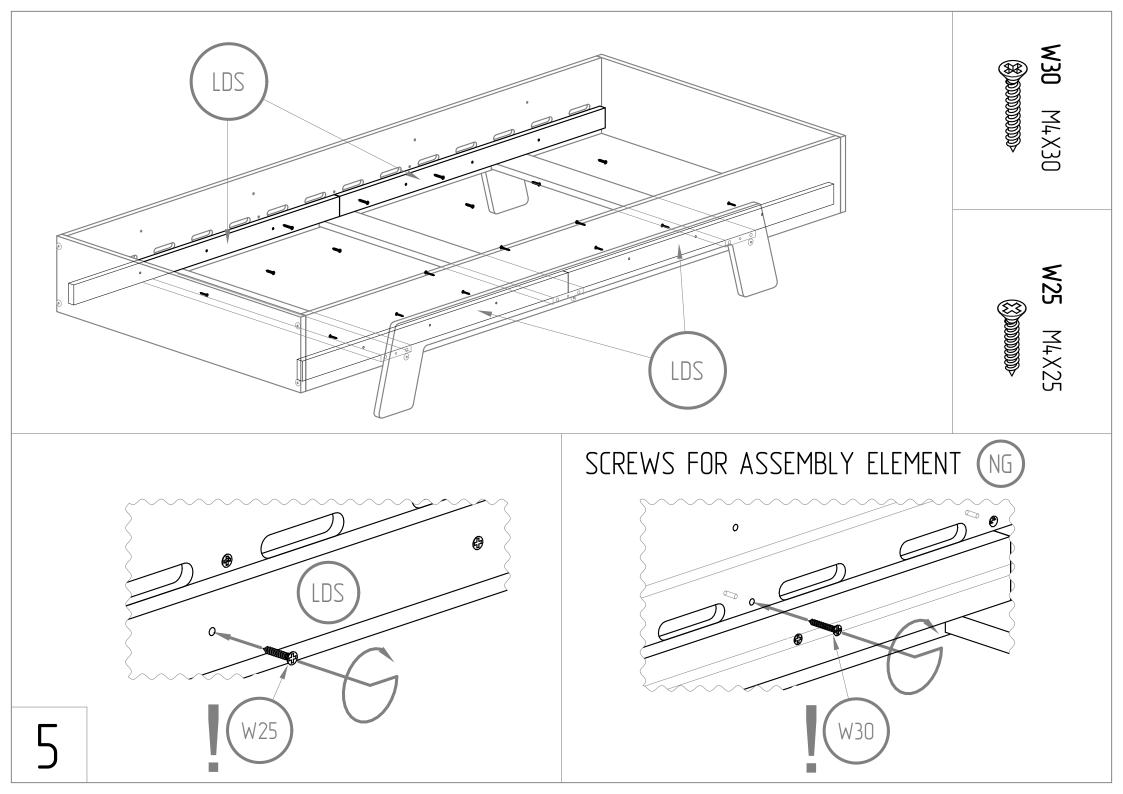

| BD ST                                 |        |         |  |
|---------------------------------------|--------|---------|--|
|                                       | PUZZLE |         |  |
|                                       | BD     | x2      |  |
| NG C                                  | BK     | x2      |  |
|                                       | NG     | x2      |  |
|                                       | LKS    | x3      |  |
| BK                                    | LDS    | x4      |  |
|                                       | ST     | x12-x16 |  |
|                                       | SCRE   | SCREWS  |  |
|                                       | S60    | x4      |  |
|                                       | S50    | x10     |  |
| X30 M30 M4X30   X50 M6X50   X60 M6X50 |        | хб      |  |
| 0 M6X50<br>0 M6X50                    | W25    | x12     |  |
| 50 M6X50<br>1                         | K8     | x20     |  |
|                                       | PL     | x24-32  |  |