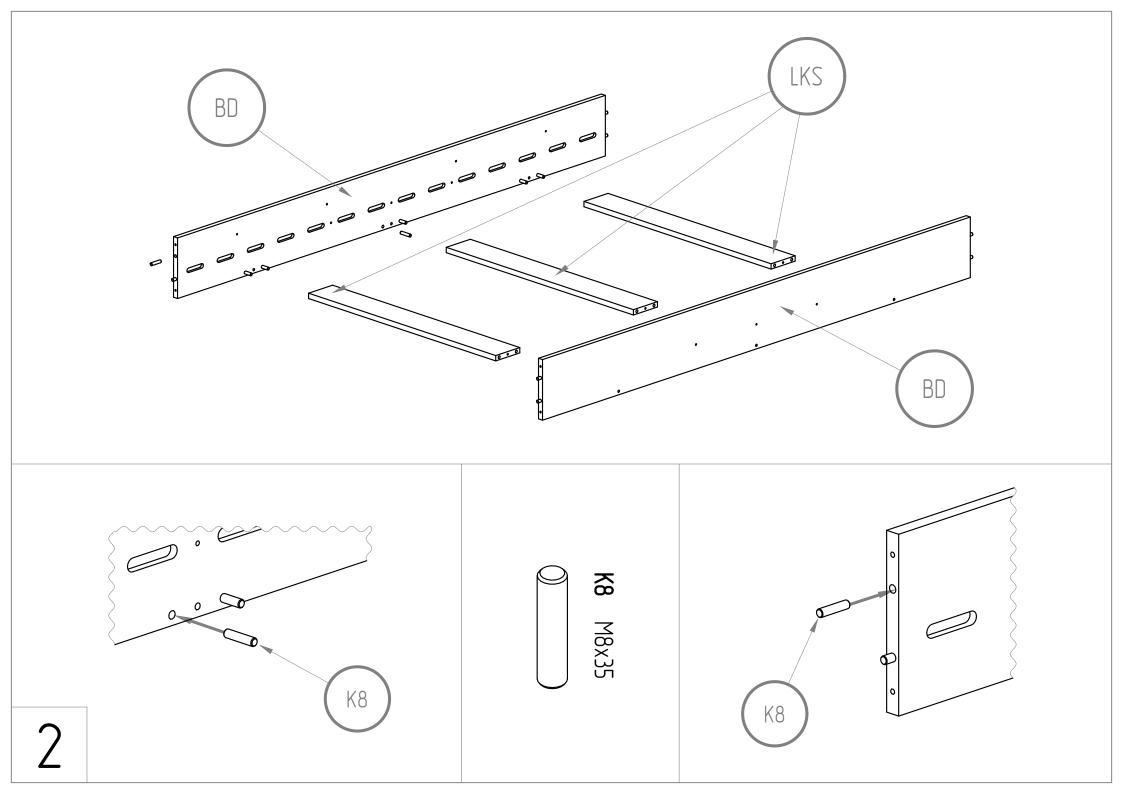

| BD ST                                 |        |         |  |
|---------------------------------------|--------|---------|--|
|                                       | PUZZLE |         |  |
|                                       | BD     | x2      |  |
| NG C                                  | BK     | x2      |  |
|                                       | NG     | x2      |  |
|                                       | LKS    | x3      |  |
| BK                                    | LDS    | x4      |  |
|                                       | ST     | x12-x16 |  |
|                                       | SCRE   | SCREWS  |  |
|                                       | S60    | x4      |  |
|                                       | S50    | x10     |  |
| X30 M30 M4X30   X50 M6X50   X60 M6X50 |        | хб      |  |
| 0 M6X50<br>0 M6X50                    | W25    | x12     |  |
| 50 M6X50<br>1                         | K8     | x20     |  |
|                                       | PL     | x24-32  |  |