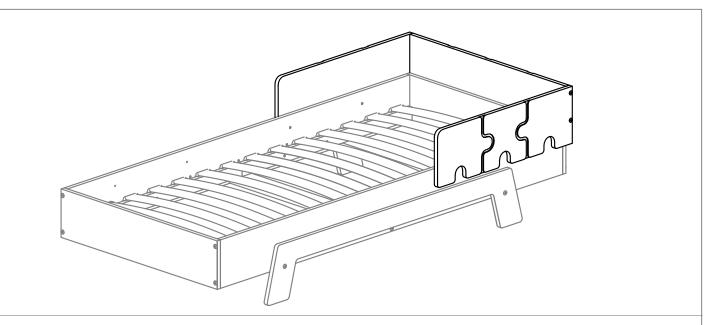

## BARRIER

| SCREWS |    |  |
|--------|----|--|
| S60    | x2 |  |
| S50    | x4 |  |
| W25    | x4 |  |

| BARRIER |    |
|---------|----|
| BR      | x1 |
| BRP     | x1 |
| BRL     | x1 |