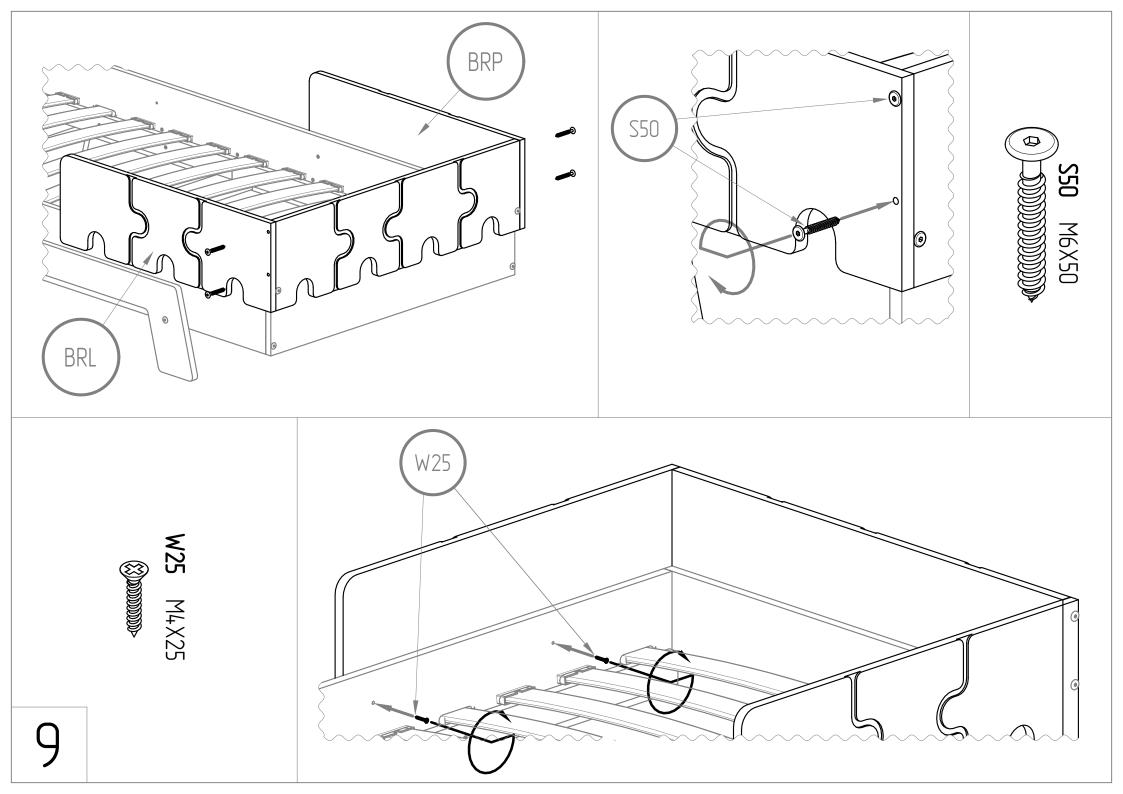

## BARRIER

| SCREWS |    |  |
|--------|----|--|
| S60    | x2 |  |
| S50    | x4 |  |
| W25    | x4 |  |

| BARRIER |    |
|---------|----|
| BR      | x1 |
| BRP     | x1 |
| BRL     | x1 |