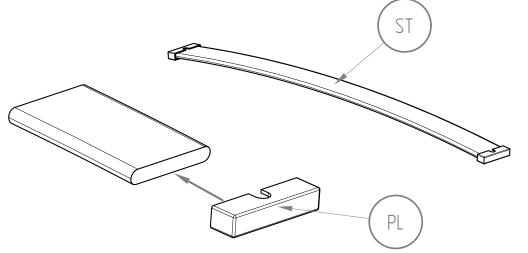

## Important!

Install the plastic caps before assembling the ST spring slats to the bed frame.

6