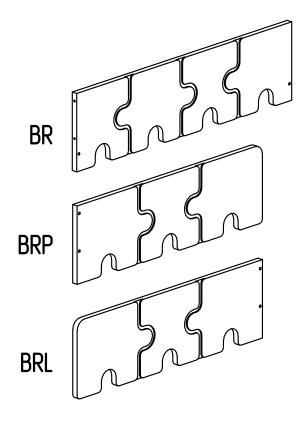

## BARRIER

| SCREWS |    |  |
|--------|----|--|
| S60    | x2 |  |
| S50    | x4 |  |
| W25    | x4 |  |

| BARRIER |    |
|---------|----|
| BR      | x1 |
| BRP     | x1 |
| BRL     | x1 |