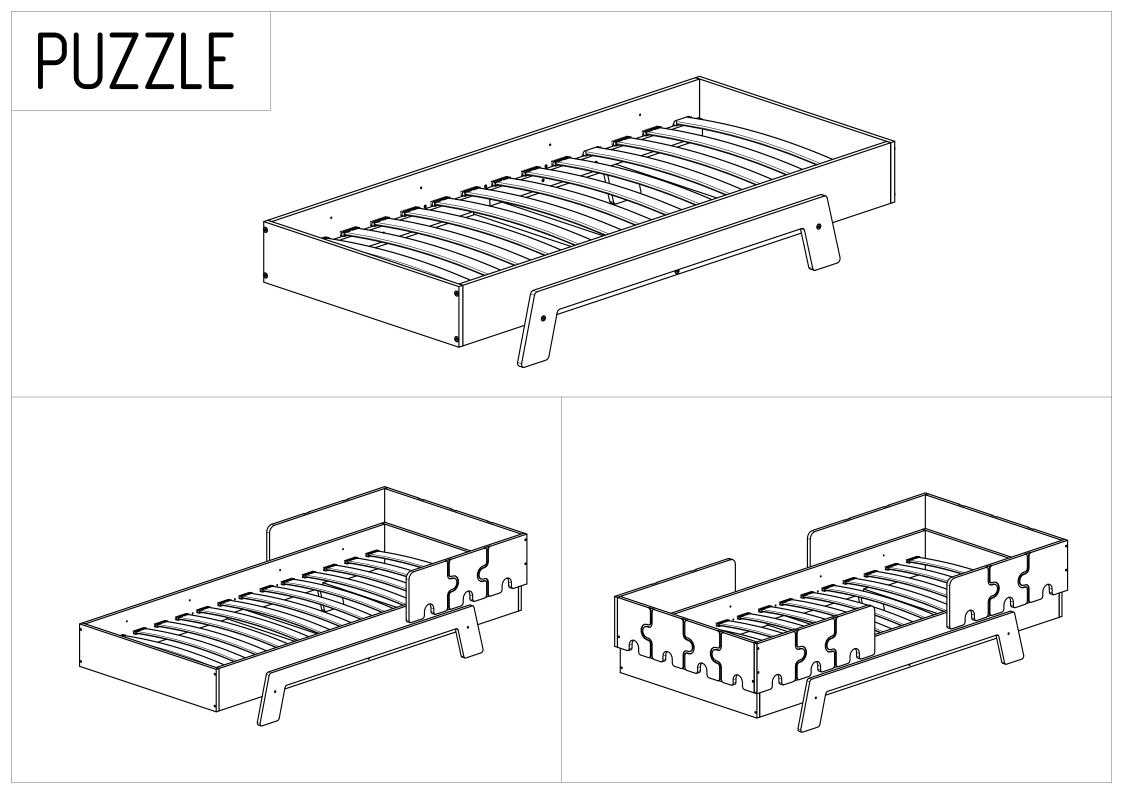

| BD ST                                 |        |         |  |
|---------------------------------------|--------|---------|--|
|                                       | PUZZLE |         |  |
|                                       | BD     | x2      |  |
| NG C                                  | BK     | x2      |  |
|                                       | NG     | x2      |  |
|                                       | LKS    | x3      |  |
| BK                                    | LDS    | x4      |  |
|                                       | ST     | x12-x16 |  |
|                                       | SCRE   | SCREWS  |  |
|                                       | S60    | x4      |  |
|                                       | S50    | x10     |  |
| X30 M30 M4X30   X50 M6X50   X60 M6X50 |        | хб      |  |
| 0 M6X50<br>0 M6X50                    | W25    | x12     |  |
| 50 M6X50<br>1                         | K8     | x20     |  |
|                                       | PL     | x24-32  |  |