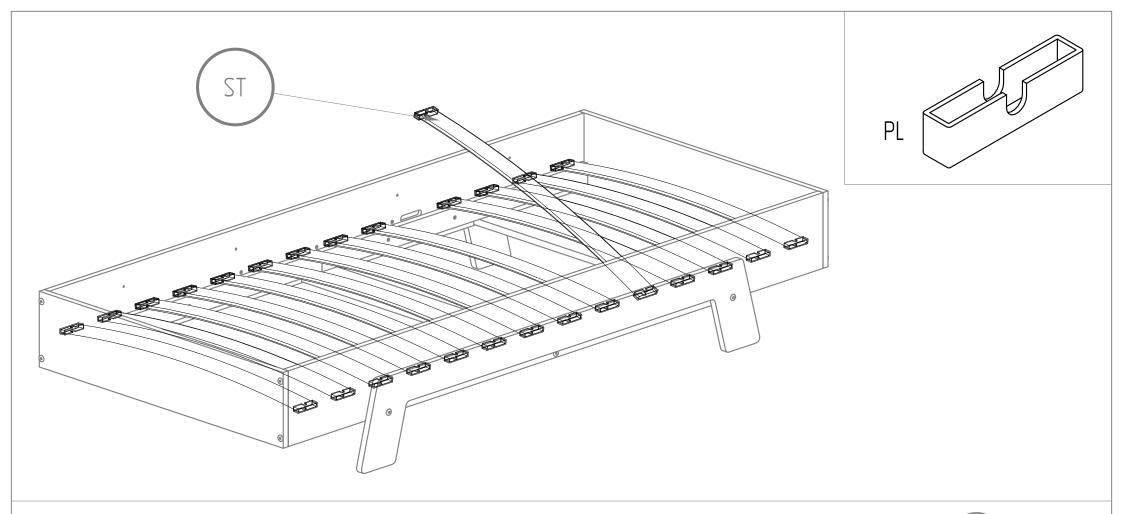

## Important!

Install the plastic caps before assembling the ST spring slats to the bed frame.

6