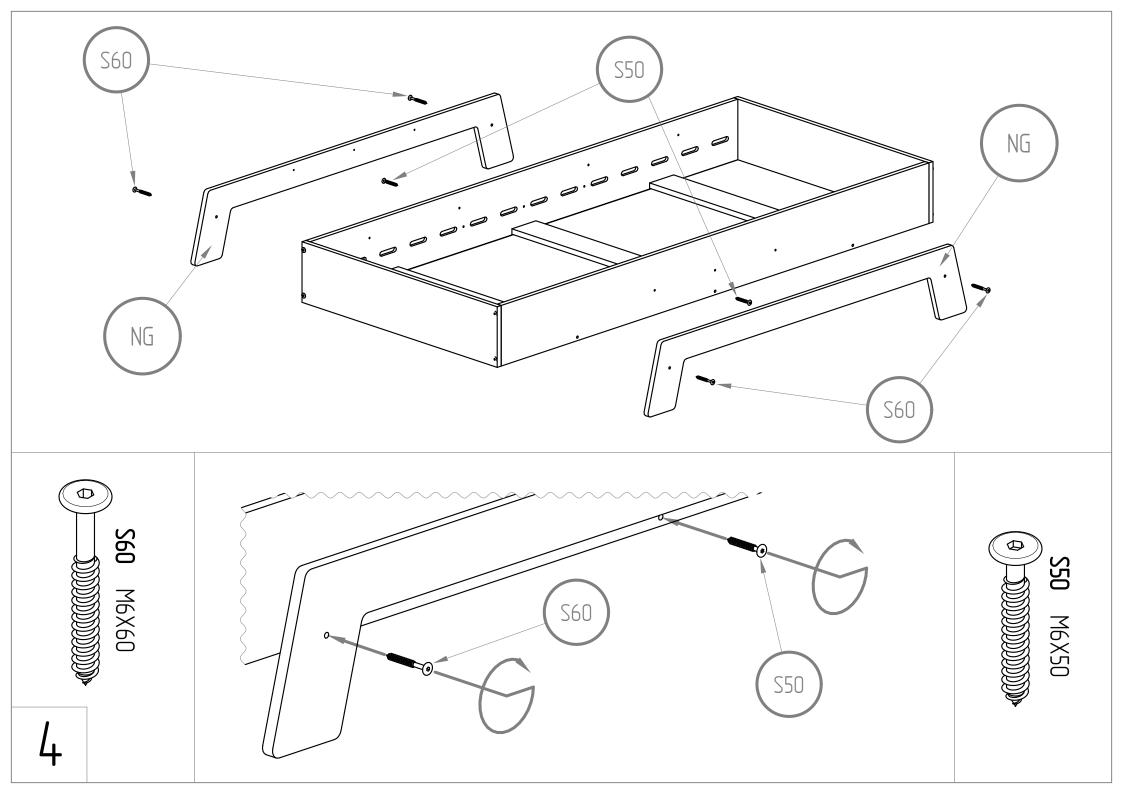

| BD ST                                 |        |         |  |
|---------------------------------------|--------|---------|--|
|                                       | PUZZLE |         |  |
|                                       | BD     | x2      |  |
| NG C                                  | BK     | x2      |  |
|                                       | NG     | x2      |  |
|                                       | LKS    | x3      |  |
| BK                                    | LDS    | x4      |  |
|                                       | ST     | x12-x16 |  |
|                                       | SCRE   | SCREWS  |  |
|                                       | S60    | x4      |  |
|                                       | S50    | x10     |  |
| X30 M30 M4X30   X50 M6X50   X60 M6X50 |        | хб      |  |
| 0 M6X50<br>0 M6X50                    | W25    | x12     |  |
| 50 M6X50<br>1                         | K8     | x20     |  |
|                                       | PL     | x24-32  |  |