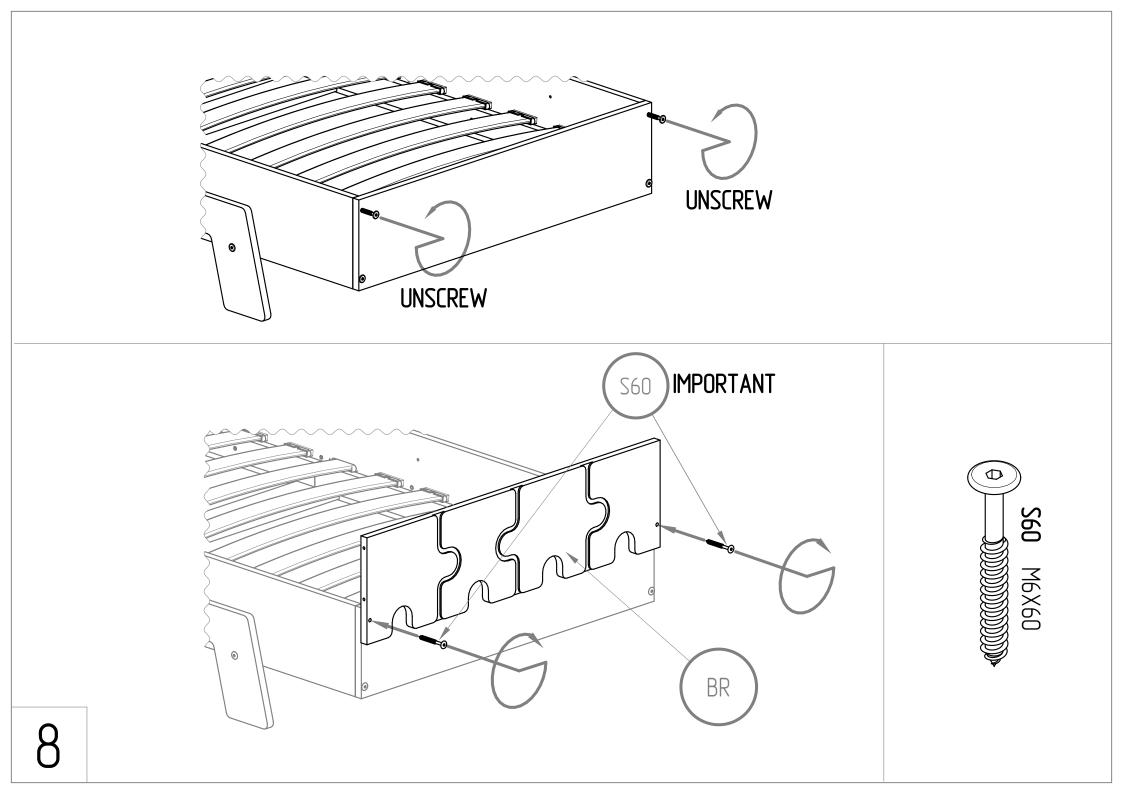

## BARRIER

| SCREWS |    |  |
|--------|----|--|
| S60    | x2 |  |
| S50    | x4 |  |
| W25    | x4 |  |

| BARRIER |    |
|---------|----|
| BR      | x1 |
| BRP     | x1 |
| BRL     | x1 |